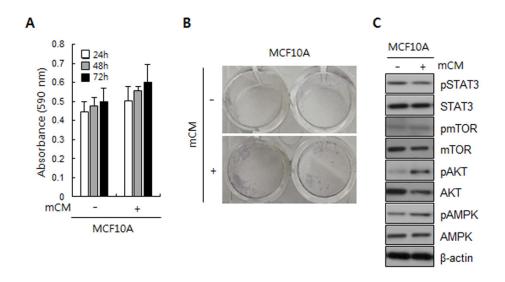

## **Supporting information**

Supplementary Figure 1. Effects of mCM on the cell proliferation and the activation of AMPK, AKT, mTOR and STAT3 in MCF10A cells. (A) MCF10A cells were treated with mCM for 24, 48 and 72 hours. Cell viability was then analyzed using MTT assays. Data are presented as the mean  $\pm$  SD. (B) Cell proliferation of MCF10A was evaluated by colony forming assays. Cells were seeded into 24-well plates, and then treated with mCM for 2 weeks. Colonies were visualized by crystal violet staining. (C) MCF10A cells were treated with mCM for 24 hours. Whole cell lysates were prepared and subjected to Western blotting with the indicated antibodies.  $\beta$ -actin was used as an internal control.